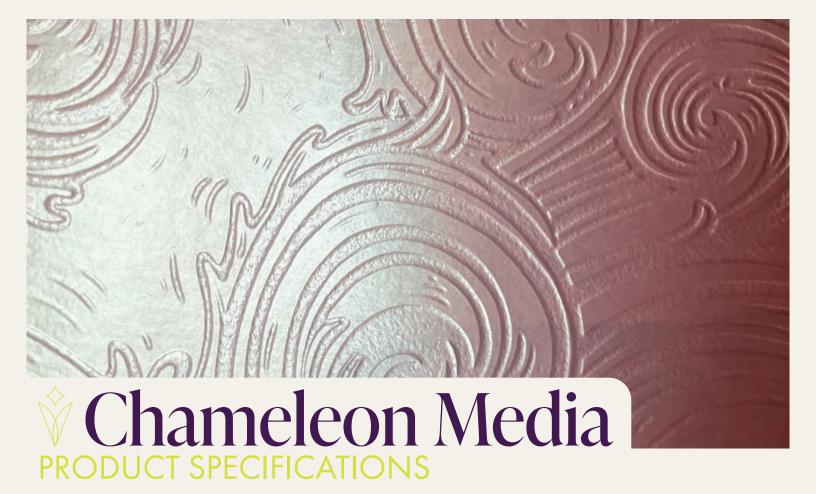

APPEARANCE: Light

COLOR: White

SURFACE EFFECT: Red-Green metallic duochrome shift

ROLL WIDTH: 63 inches
ROLL LENGTH: 164 feet
CORE DIAMETER: 3 Inches

WEIGHT: ~55 lb/roll ODOR: Odorless

NON-WOVEN:  $\sim 1.77$  oz/yd<sup>2</sup> COATING: 5.9-7.4 oz/yd<sup>2</sup>

THICKNESS BEFORE FOAMING: 0.012 Inches THICKNESS AFTER FOAMING: 0.03-0.04 Inches

**PRINTING METHOD**: Digital printing with water soluble latex based inks using a CMYK color profile.

INDOOR SUITABILITY RANKING: AgBB/DIBt certification and class A+